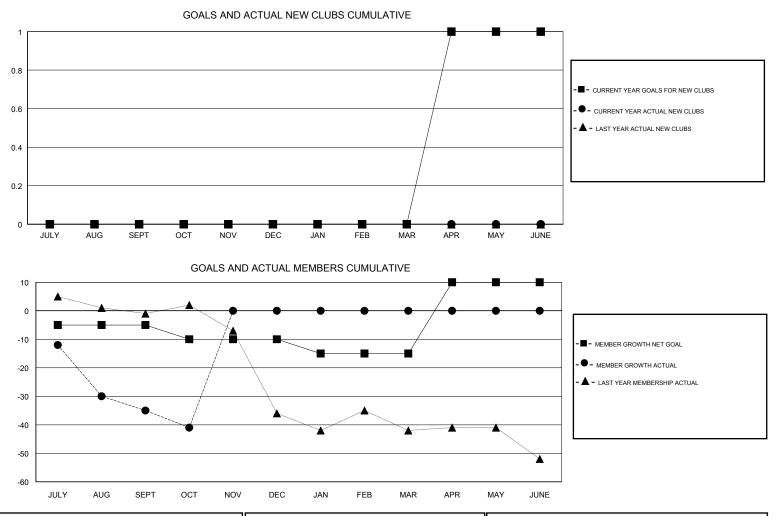

## GMT CA

| Clubs         |               |           |               | Members               |                           |                         |                                                    |
|---------------|---------------|-----------|---------------|-----------------------|---------------------------|-------------------------|----------------------------------------------------|
|               | RESULTS FOR   | 2017-2018 |               | RESULTS FOR 2017-2018 |                           |                         |                                                    |
| QUARTER       | NEW CLUB GOAL | NEW CLUBS | DROPPED CLUBS | QUARTER               | MEMBER GROWTH NET<br>GOAL | MEMBER GROWTH<br>ACTUAL | DROPPED<br>MEMBERS ACTUAL<br>(including transfers) |
| JULY/AUG/SEPT | 0             | 0         | 0             | JULY/AUG/SEPT         | -5                        | 14                      | 42                                                 |
| OCT/NOV/DEC   | 0             | 0         | 0             | OCT/NOV/DEC           | -5                        | 6                       | 10                                                 |
| JAN/FEB/MAR   | 0             | 0         | 0             | JAN/FEB/MAR           | -5                        | 0                       | 0                                                  |
| APR/MAY/JUNE  | 1             | 0         | 0             | APR/MAY/JUNE          | 25                        | 0                       | 0                                                  |